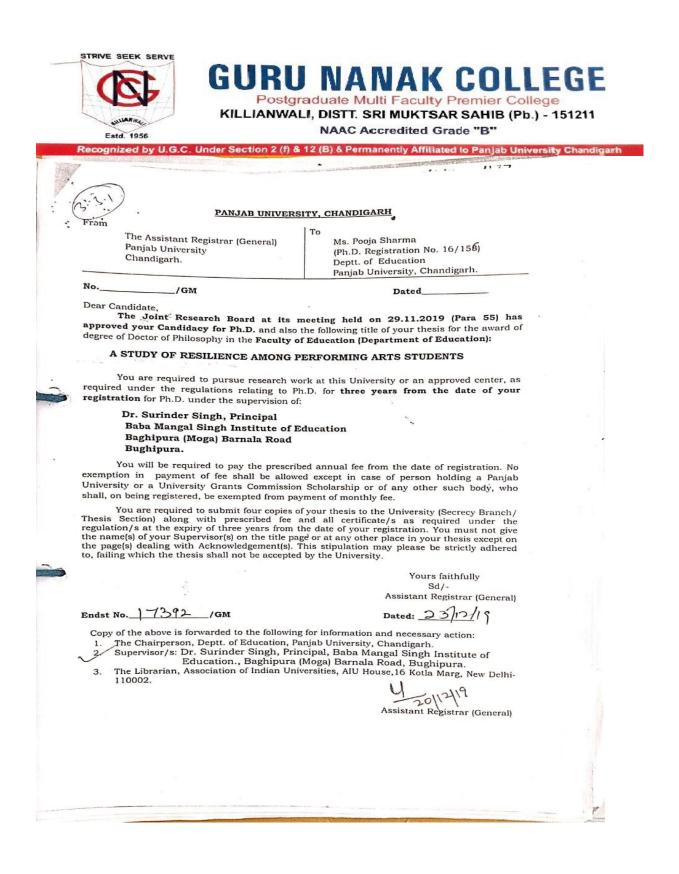

# **GURU NANAK COLLEGE**

Postgraduate Multi Faculty Premier College KILLIANWALI, DISTT. SRI MUKTSAR SAHIB (Pb.) - 151211

NAAC Accredited Grade "B"

Recognized by U.G.C. Under Section 2 (f) & 12 (B) & Permanently Affiliated to Panjab University Chandigarh

SR ( Ladest ) (2016-20) PANJAB UNIVERSITY, CHANDIGARH From То The Asstt. Registrar (General) The Principal Panjab University Baba Mangal Singh Institute of Chandigarh. Education, Barnala Road, Bughipura, Moga. No. 2324 114.

Dear Sir,

/GM

This has reference to the Chairperson, Deptt. of Education letter No.2220/Edu. dated 28.8.2014 regarding the application of Dr. Surinder Singh, Principal, for appointment as Supervisor to guide Ph.D. Scholars in Education.

It is to inform you that the Registrar, on the recommendations of the Academic and Administration committee of the Department of Education, has allowed Dr. Surinder Singh, Principal, to act as a Ph.D. Supervisor in Education.